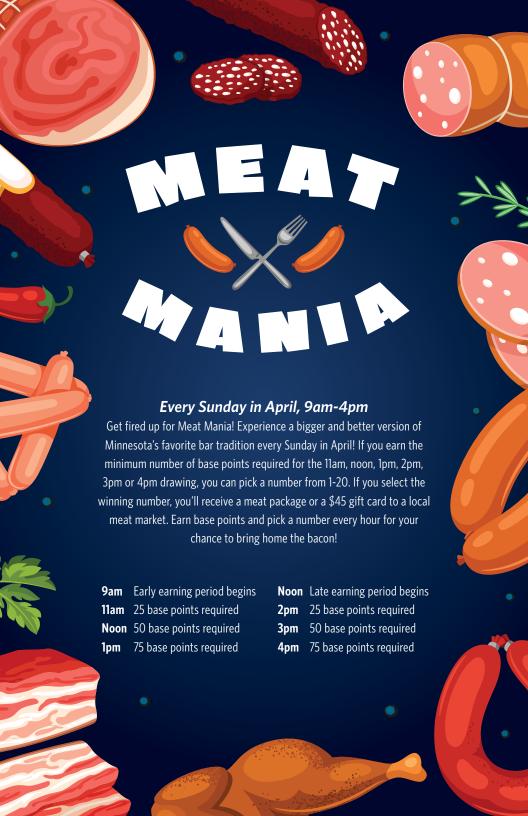

#### Every Sunday in April, 2pm-5pm

Put it all on the table with the \$10,000 Barrels of Cash Weekly Giveaway every Sunday in April! Play your favorite table games each week to earn drawing slips. You'll receive a drawing slip for an odds payout of 10-1 or higher or a same-suit blackjack wagering \$25 or more any Monday-Sunday. On Tuesdays, you'll receive two drawing slips. You can start putting your slips for the week into the drawing barrel at noon each Sunday, and we'll name five winners of \$200-\$1,000 cash every hour from 2pm-5pm.