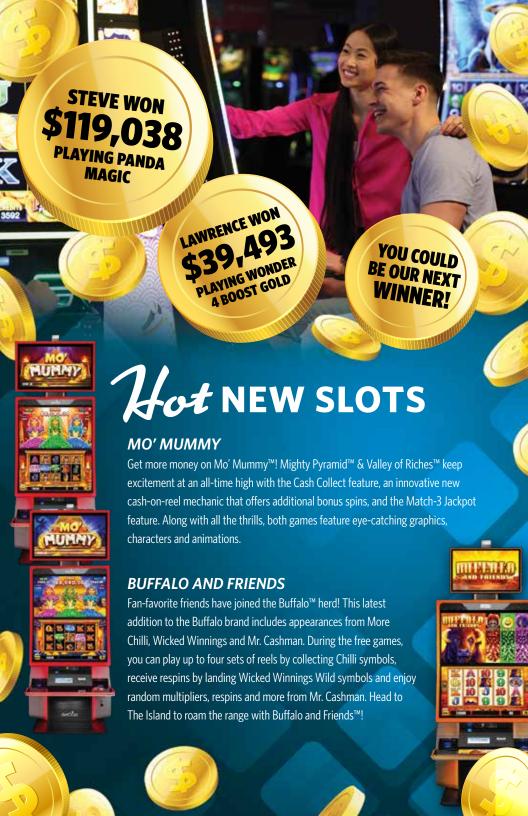

DON'T MISS YOUR CHANCE TO SPIN AND WIN!



Live! IN THE ISLAND EVENT CENTER

APRIL 20 & 21





## New Slots DEAL ENO DEAL

#### **DEAL OR NO DEAL POINTS RACE**

#### **April 3-25**

Battle the banker in a race for first place! Earn as many base points as you can on the new Deal or No Deal™ slot machines April 3-25. Then, visit the Promotions Desk after noon on Friday, April 26 to see if you won.

1st\$500 FREE slot play2nd\$250 FREE slot play3rd\$150 FREE slot play4th\$100 FREE slot play5th-14th\$50 FREE slot play

Prizes will be automatically loaded onto Island Passport Club accounts by noon on April 26.

Prizes not redeemed by 11:59pm on May 3 will be forfeited.



#### **DEAL OR NO DEAL HOT SEATS**

#### Friday, April 26, 3pm-9pm

Bring the heat to Deal or No Deal™! Actively earn at least five base points on the Deal or No Deal slot machines with your Island Passport Club card