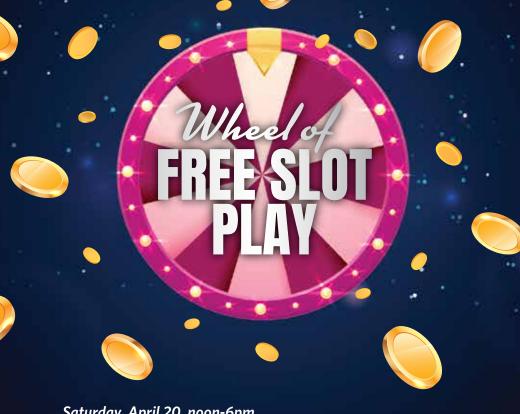

#### Saturday, April 20, noon-6pm Sunday, April 21, 10am-2pm

Take your favorite games for a spin for a chance to win FREE slot play! Start your winning whirlwind by earning 10 base points from noon-6pm on Saturday, April 20 or 10am-2pm on Sunday, April 21. Once earned, visit an Island Passport Club kiosk for your chance to win up to \$50 FREE slot play or the chance to win up to \$500 FREE slot play if you're selected to guess a letter on the Wheel of FREE Slot Play board.