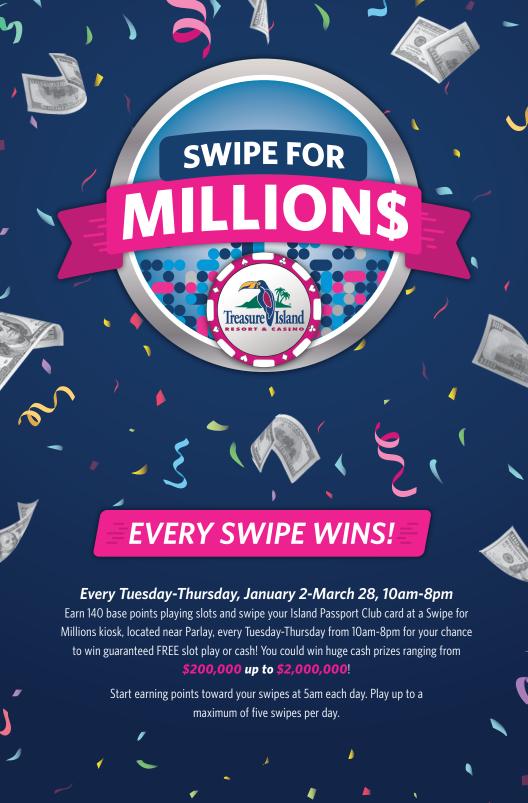

## DAYLIGHT SAVING TIME SWIPE & WIN Sunday, March 10, 10am-10pm

Get a jumpstart on winning! Earn five base points with your Island Passport Club card and swipe your card at an Island Passport Club kiosk to reveal your prize of up to \$5,000 FREE slot play.

### ST. PATRICK'S DAY SWIPE & WIN Sunday, March 17, 10am-10pm

No luck needed for our St. Patrick's Day Swipe & Win! Just earn five base points with your Island Passport Club card, visit an Island Passport Club kiosk and swipe your card for the chance to win up to \$5,000 FREE slot play.

### FIRST DAY OF SPRING SWIPE & WIN Tuesday, March 19, 10am-10pm

Start the season with a win! Earn 10 base points with your Island Passport Club card for your chance to win up to \$10,000 FREE slot play when you swipe your card at an Island Passport Club kiosk.

### EASTER SWIPE & WIN Sunday, March 31, 10am-10pm

Hop to The Island for your chance to win up to \$10,000 FREE slot play! Earn 10 base points with your Island Passport Club card and swipe your card at a kiosk to reveal your prize.