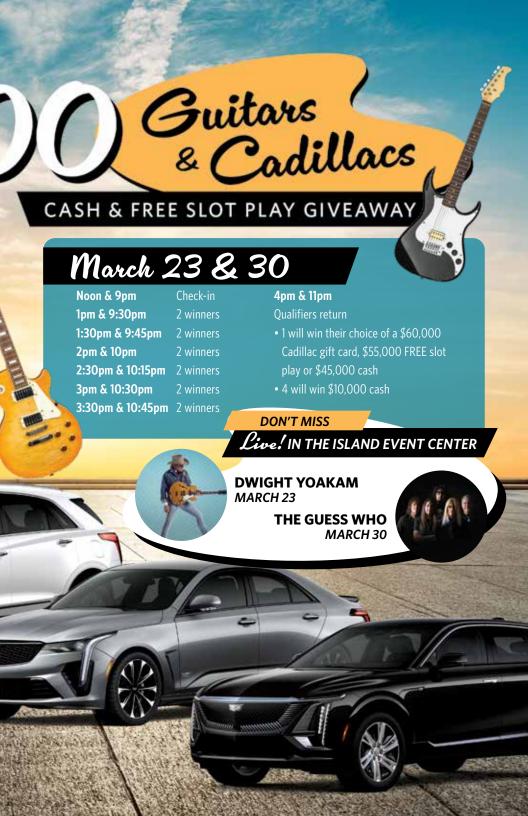

# \$440,00

### Saturday, March 23 & 30, noon-11pm

Gear up for your chance to hit the right note during our Up to \$440,000 Guitars & Cadillacs Cash & FREE Slot Play Giveaway on Saturday, March 23 & 30!

Earn entries March 1-30 by playing with your Island Passport Club card. You'll receive one entry for every 10 base points you earn, one FREE entry each day you visit an Island Passport Club kiosk and 10x entries on Friday, March 22 & 29. Plus, if you earn 250 base points on Tuesdays starting at 5am, you'll receive 250 entries by swiping your card at an Island Passport Club kiosk before midnight.

Activate your entries after noon & 9pm on March 23 & 30 by swiping your card at an Island Passport Club kiosk or playing slots, table games or bingo with your card.

### Saturday, March 2, 9, 16 & 23

Become a qualifier before the drawings even start! Earn 500 base points with your Island Passport Club card on Saturday, March 2, 9, 16 & 23. Then, swipe your card at an Island Passport Club kiosk for your chance to win FREE slot play or qualify for one of the Cadillac drawings on March 23 or 30.

## **LIVE! IN THE ISLA**

MATT FRASER Saturday, March 9, 8pm Tickets \$30+

DWIGHT YOAKAM Saturday, March 23, 7pm Tickets \$59+

THE GUESS WHO
WITH TRANSIT AUTHORITY
Saturday, March 30, 7pm
Tickets \$29+

WFC 168
WORLD FIGHTING CHAMPIONSHIPS
LIVE BOXING, MMA AND MUAY THAI
Saturday, April 13, 6pm
Tickets \$35+