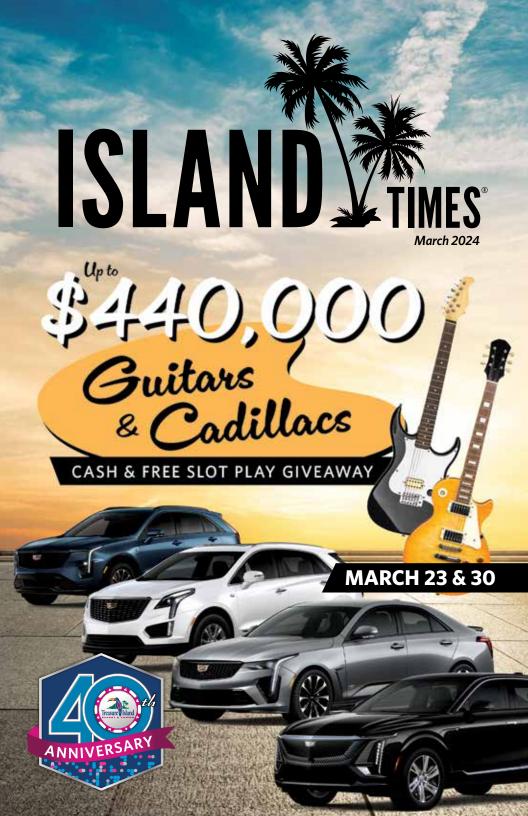

# \$440,00

### Saturday, March 23 & 30, noon-11pm

Gear up for your chance to hit the right note during our Up to \$440,000 Guitars & Cadillacs Cash & FREE Slot Play Giveaway on Saturday, March 23 & 30!

Earn entries March 1-30 by playing with your Island Passport Club card. You'll receive one entry for every 10 base points you earn, one FREE entry each day you visit an Island Passport Club kiosk and 10x entries on Friday, March 22 & 29. Plus, if you earn 250 base points on Tuesdays starting at 5am, you'll receive 250 entries by swiping your card at an Island Passport Club kiosk before midnight.

Activate your entries after noon & 9pm on March 23 & 30 by swiping your card at an Island Passport Club kiosk or playing slots, table games or bingo with your card.

### Saturday, March 2, 9, 16 & 23

Become a qualifier before the drawings even start! Earn 500 base points with your Island Passport Club card on Saturday, March 2, 9, 16 & 23. Then, swipe your card at an Island Passport Club kiosk for your chance to win FREE slot play or qualify for one of the Cadillac drawings on March 23 or 30.