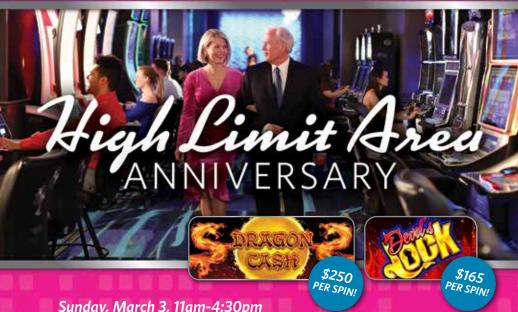

### Sunday, March 3, 11am-4:30pm

Celebrate the High Limit Area to the max on Sunday, March 3! In honor of the one-year anniversary of our new High Limit Area, you could win up to \$1,250 FREE slot play or 10 FREE spins at max bet! Play throughout the gaming floor with your Island Passport Club card March 1-3 to earn entries. You'll receive one entry for every 10 base points you earn and one FREE entry each day you visit an Island Passport Club kiosk.

Activate your entries after 11am on March 3 by swiping your card at an Island Passport Club kiosk or playing slots, table games or bingo with your card. Every half hour from noon-4:30pm, two guests will have a chance to spin the prize wheel and win up to \$1,250 FREE slot play or 10 FREE spins at max bet on the selected slot machine in the High Limit Area.