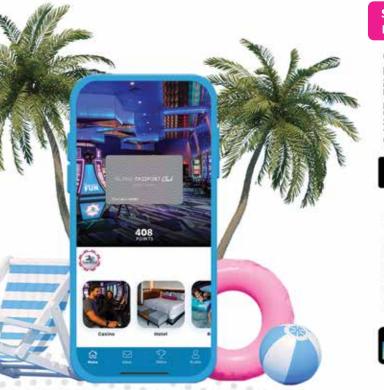

# Check out our app!

Your Island experience just got even better! The official Treasure Island Resort & Casino mobile app makes it easy for you to keep up with The Island while you're on the go. You can explore our gaming options, view upcoming promotions, learn more about our amenities and more. Plus, by linking your Island Passport Club account, you can view your latest offers and receive app-exclusive offers.

**SCAN THE QR CODE TO DOWNLOAD OUR APP!** 

1-800-222-7077 | TICASINO.COM